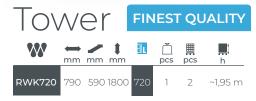

#### NEW

The Tower tank holds 720 litres of rainwater. The finish of the tank resembles a plaster structure, so it easily adjusts to the facade of buildings. The shape of a block increases strength and stiffness and provides resistance to most weather conditions. The rainwater tank is equipped with brass threads, significantly improving the strength of the connection with the ITAP2 tap, which is included in the set. It is recommended to empty the water in the tanks during the winter period.