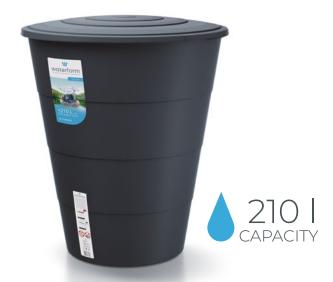

### Smooth

The practical and simple form of the Smooth rainwater tank with a capacity of 200L can become an inherent part of any garden style. The smooth walls that allow the drain holes to be drilled wherever you choose are an additional asset. The lid has an additional protection against unwanted opening, especially by children.