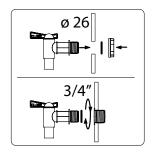

# NEW

Accessories for Rainwater Tank Collection

ITAP2 – Tap to discharge water collected in the rainwater tank. The set consists of 3 elements: tap; gasket; nut. Fitted with an additional gasket and a nut, which makes it compatible with all Waterform rainwater tanks.