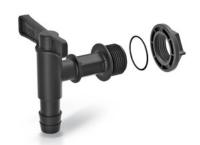

Accessories for Rainwater Tank Collection

ITAP1 – Tap to discharge water collected in the rainwater tank. The set consists of 3 elements: tap; gasket; nut. Fitted with an additional gasket and a nut, which makes it compatible with all Waterform rainwater tanks. The end of the tap is compatible with the garden hose.

# NEW

Accessories for Rainwater Tank Collection

ITAP2 – Tap to discharge water collected in the rainwater tank. The set consists of 3 elements: tap; gasket; nut. Fitted with an additional gasket and a nut, which makes it compatible with all Waterform rainwater tanks.