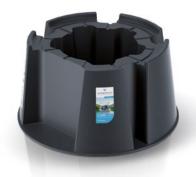

# Basecan

S433

complete your set with rainwater tanks:

IDMZ240, IDM230, ICAN210, ICAN360, ION310, IDWA270, IDW0265, IDRA210, IDSM160, IDSM200, IDSM210,

# Basecan

complete your set with rainwater tanks:

IDMZ240, IDM230, ICAN210, ICAN360, ICAN440, ION310, IDWA270, IDWO265, IDRA210, IDSM160, IDSM200, IDSM210, IDPE260

Connection Set No. 1

ICANS1 – Connection system designed to collect and transfer water to the rainwater tank. The set includes 6 elements: holesaw; reducer; hose; water catcher. Versatile product, its simple design ensures quick installation and easy access without much interference with the gutter. Product compatible with the IFILZ external filter.