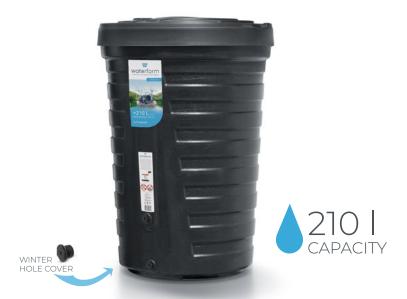

# Raincan

|  |         | Ø   | <b>‡</b><br>mm | īL  | pcs | pcs | h<br>h  | pcs  |
|--|---------|-----|----------------|-----|-----|-----|---------|------|
|  | IDRA210 | C/0 | 928            | 210 | 7   | 8   | ~1,90 m | ~264 |
|  |         | 648 |                | 210 | ı   | 14  | ~2,60 m | ~462 |

Raincan is a trusted rainwater barrel which allows you to make savings on watering your garden plants and look after the natural environment at the same time. Equipped with an upper opening with a lid. Its undeniable advantage is the simple modern design.