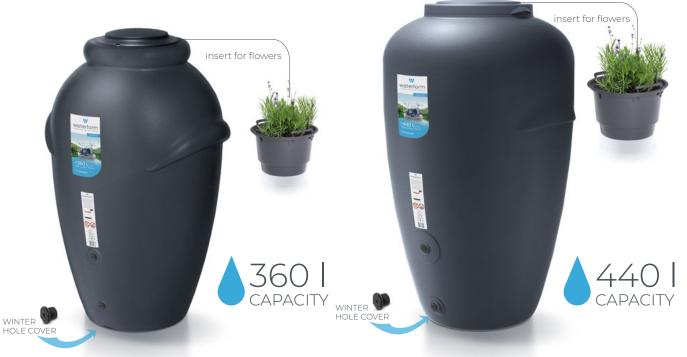

The shape of the Aquacan water barrel is inspired by the applied arts of the ancient Greece, which makes the product highly functional, but also very aesthetically pleasing. The tank is equipped with an upper opening with a lid, two gutter drain pipe mounting areas and two threaded holes for taps or quick-disconnect garden hose. Available in 3 colour options.

The biggest rainwater tank in the Aquacan collection. Its form is inspired by Antique functional art. This product is highly functional and has a very large capacity. It is equipped with a lid and an insert where plants or herbs can be planted. The tank has two points to attach a gutter drain tube and two threaded holes for a tap or a quick release coupling for mounting a garden hose. If you would like to enjoy the full potential of the collected water, equip yourself with additional Waterform accessories.