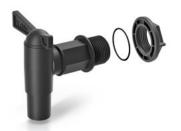

# NEW

Accessories for Rainwater Tank Collection

ITAP2 – Tap to discharge water collected in the rainwater tank. The set consists of 3 elements: tap; gasket; nut. Fitted with an additional gasket and a nut, which makes it compatible with all Waterform rainwater tanks.