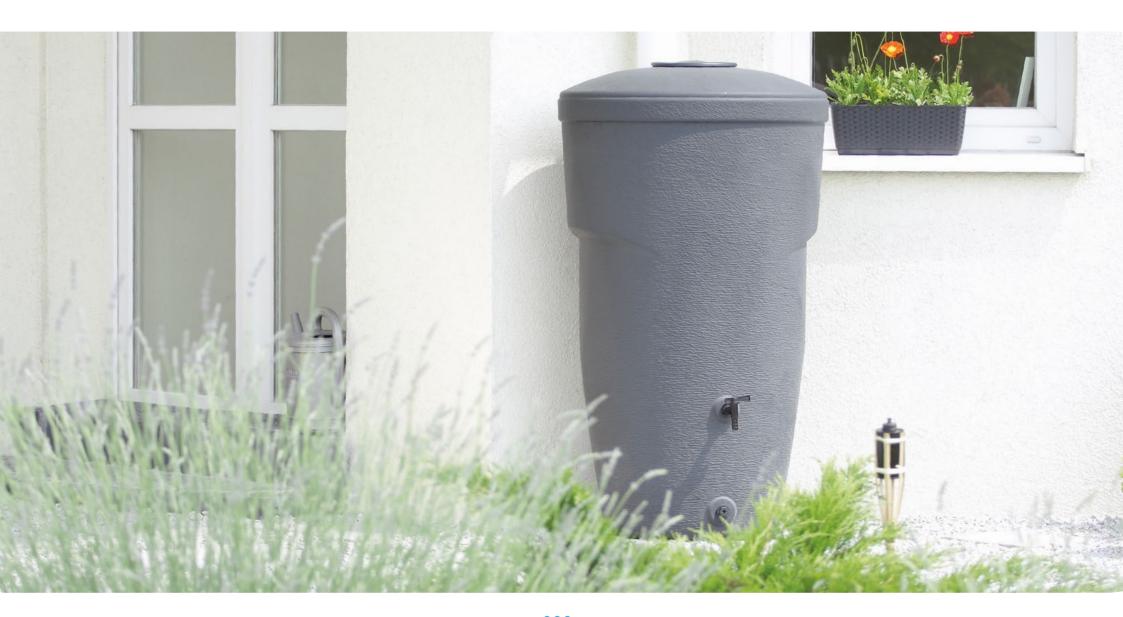

# Wallycan

The original shape and clay-like texture of the Wallycan rainwater butt brings to mind the applied arts of the ancient Greece, which means that the barrel will look beautiful in any garden. The tank is equipped with an upper opening with a lid, two gutter drain pipe mounting areas and two threaded holes for taps or quick-disconnect garden hose. Available in 2 colour options.