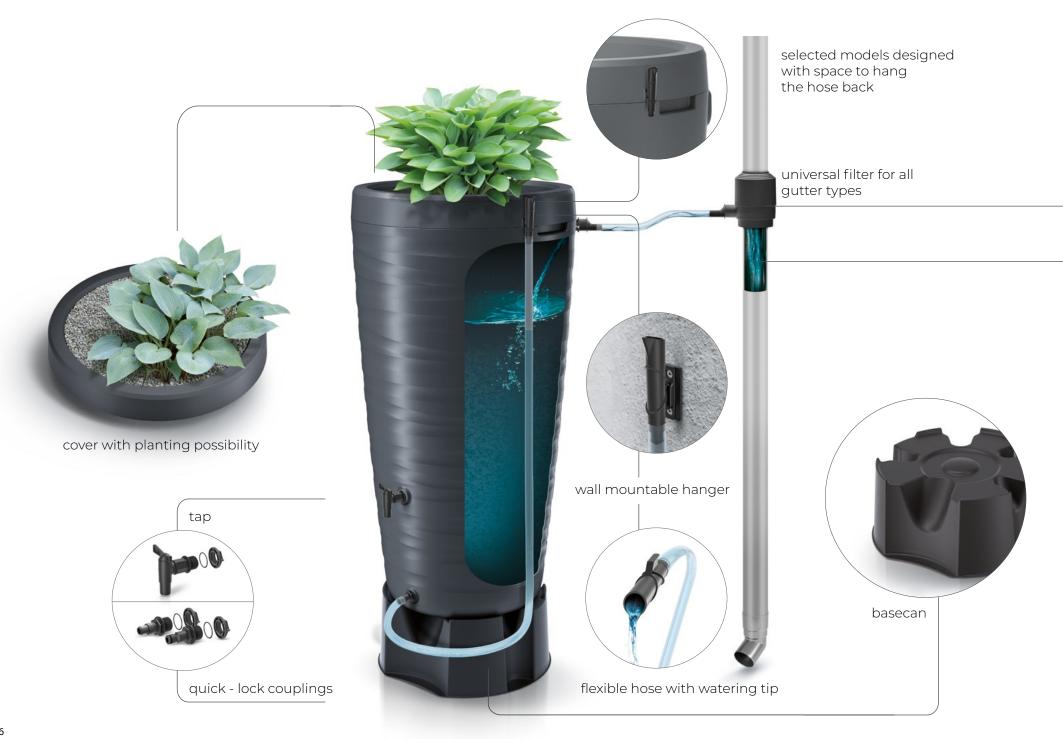

### Maze

S443 S433

The Maze rainwater tank, featuring an improved surface with gently waving horizontal grooves, is not only decorative in appearance, but is also functional. Its deep and capacious lid can be used as a floral bowl for your favourite perennials or herbs. The tank has a top opening with a cover, two points to attach a gutter drain tube, and two threaded holes for a tap or a quick release coupling for mounting a garden hose. If you would like to enjoy the full potential of the collected water, equip yourself with additional Waterform accessories.

# Basecan

S433

complete your set with rainwater tanks:

IDMZ240, IDM230, ICAN210, ICAN360, ION310, IDWA270, IDW0265, IDRA210, IDSM160, IDSM200, IDSM210,

# Basecan

complete your set with rainwater tanks:

IDMZ240, IDM230, ICAN210, ICAN360, ICAN440, ION310, IDWA270, IDWO265, IDRA210, IDSM160, IDSM200, IDSM210, IDPE260

Connection Set No. 1

ICANS1 – Connection system designed to collect and transfer water to the rainwater tank. The set includes 6 elements: holesaw; reducer; hose; water catcher. Versatile product, its simple design ensures quick installation and easy access without much interference with the gutter. Product compatible with the IFILZ external filter.