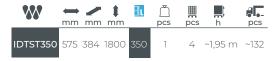

### Tower Stone

|   | ***      |     | mm      | <b>‡</b><br>mm | <b>∃L</b> | pcs | pcs | <u></u> ; | pcs  |
|---|----------|-----|---------|----------------|-----------|-----|-----|-----------|------|
| I | IDTCTCOO | 775 | 775 583 | 1300           | EOO       | 1   | 2   | ~1,45 m   | ~66  |
|   | טטפופוטו | //5 |         |                | 500       | 1   | 4   | ~2,75 m   | ~132 |