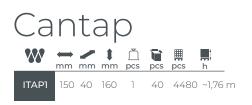

Accessories for Rainwater Tank Collection

ITAP1 – Tap to discharge water collected in the rainwater tank. The set consists of 3 elements: tap; gasket; nut. Fitted with an additional gasket and a nut, which makes it compatible with all Waterform rainwater tanks. The end of the tap is compatible with the garden hose.

# NEW

Accessories for Rainwater Tank Collection

ITAP2 – Tap to discharge water collected in the rainwater tank. The set consists of 3 elements: tap; gasket; nut. Fitted with an additional gasket and a nut, which makes it compatible with all Waterform rainwater tanks.