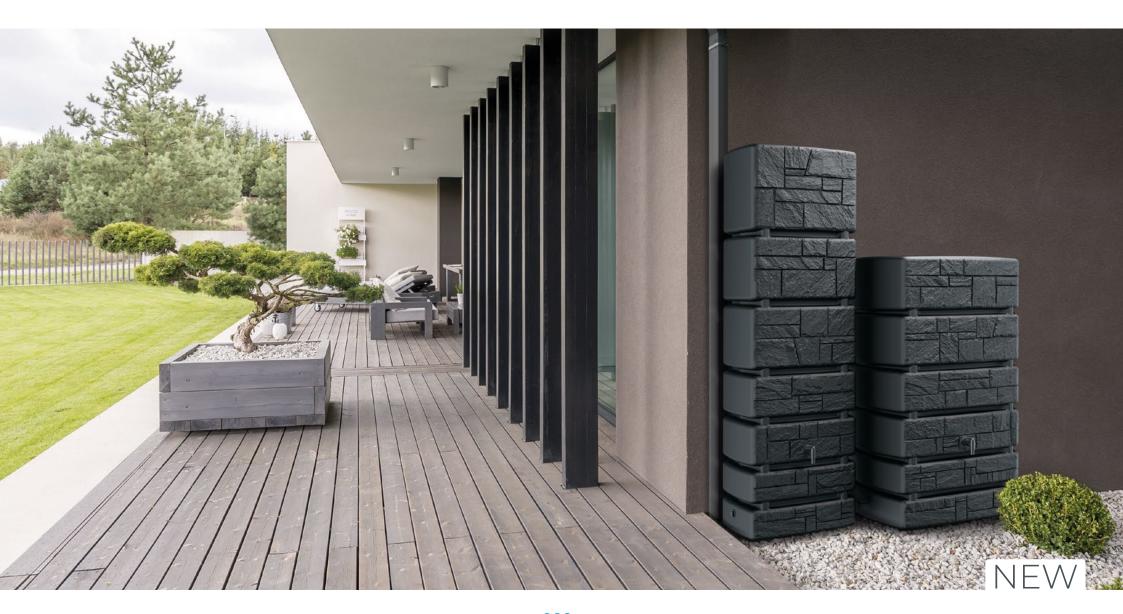

### Tower Stone

Tower Stone is a practical rainwater tank with a clearly segmented construction. The front wall of the tank has a decorative stone motif and its form and fashionable neutral colour are well suited to the trends of modern architecture. The product has a top opening with a cover, four points to attach the gutter drain tube, and two threaded holes for a tap or a quick release coupling for mounting a garden hose. If you would like to enjoy the full potential of the collected water, equip yourself with additional Waterform accessories.

Tower Stone is a practical and very capacious rainwater tank with a clearly segmented construction. The front wall of the tank has a decorative stone motif and its form and fashionable neutral colour are well suited to the trends of modern architecture. The product has a top opening with a cover, four points to attach the gutter drain tube, and two threaded holes for a tap or a quick release coupling for mounting a garden hose. If you would like to enjoy the full potential of the collected water, equip yourself with additional Waterform accessories.