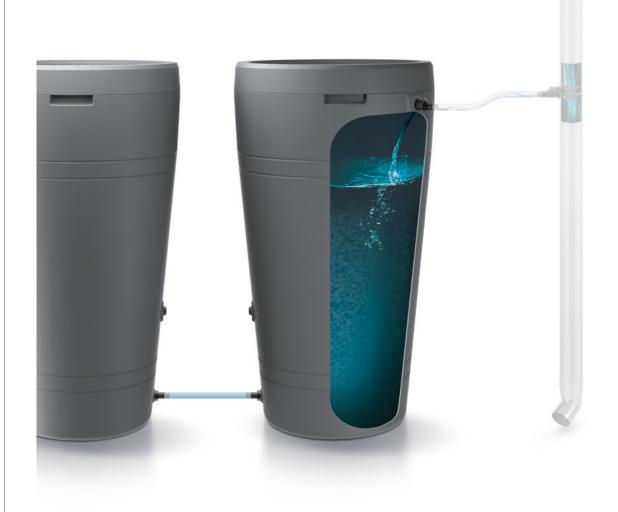

Icans 8
An exceptionally practical and innovative set for connecting water tanks together. The system enables the quick collection of rainwater in two or more tanks with a single gutter connection.

# Icanset 8

ICANS8 – Connection system designed to distribute water from tank A to tank B. The set consists of 4 elements: holesaw; two connectors; hose. Very versatile product, its simple design ensures quick installation.