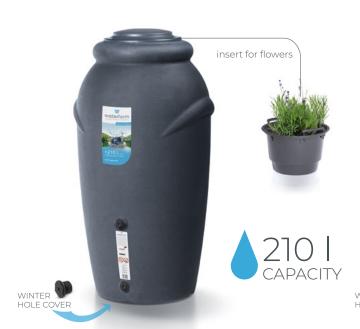

# Aquacan Baby

The smallest rainwater tank in the Aquacan collection. Its form is inspired by Antique functional art, so the product is not only highly functional, but also has an extremely aesthetic appearance. It is equipped with a lid and an insert where plants or herbs can be planted. The tank has two points to attach a gutter drain tube and two threaded holes for a tap or a quick release coupling for mounting a garden hose. If you would like to enjoy the full potential of the collected water, equip yourself with additional Waterform accessories.

### Aquacan

|        |         | mm    |      | ∃L  | _<br>pcs | <u>≡</u><br>pcs | <u></u> ‡ | pcs  |
|--------|---------|-------|------|-----|----------|-----------------|-----------|------|
| ICAN36 | 90      | 0 720 | 1200 | 360 | 1        | 1               | ~1,35 m   | ~33  |
| ICANSO | 000 720 |       | 1200 | 200 | ı        | 3               | ~2,70 m   | ~ 90 |