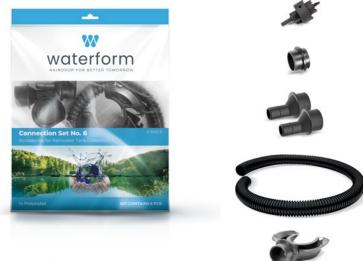

# Icanset 6

ICANS6 – Connection system designed to collect and transfer water to the rainwater tank. The set consists of 6 elements: holesaw; reducer; garden hose; water catcher. Very versatile product, its simple design ensures quick installation and easy access without much interference with the gutter.