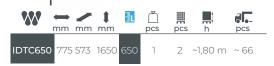

### Tower Stone

|   | ***      |     | mm      | <b>‡</b><br>mm | <b>∃L</b> | pcs | pcs | <u></u> ; | pcs  |
|---|----------|-----|---------|----------------|-----------|-----|-----|-----------|------|
| I | IDTCTCOO | 775 | 775 583 | 1300           | EOO       | 1   | 2   | ~1,45 m   | ~66  |
|   | טטפופוטו | //5 |         |                | 500       | 1   | 4   | ~2,75 m   | ~132 |