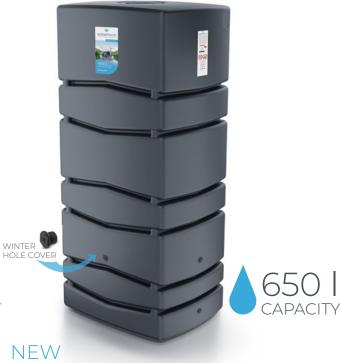

### Tower Stone

Tower Stone is a practical rainwater tank with a clearly segmented construction. The front wall of the tank has a decorative stone motif and its form and fashionable neutral colour are well suited to the trends of modern architecture. The product has a top opening with a cover, four points to attach the gutter drain tube, and two threaded holes for a tap or a quick release coupling for mounting a garden hose. If you would like to enjoy the full potential of the collected water, equip yourself with additional Waterform accessories.

Tower Stone is a practical and very capacious rainwater tank with a clearly segmented construction. The front wall of the tank has a decorative stone motif and its form and fashionable neutral colour are well suited to the trends of modern architecture. The product has a top opening with a cover, four points to attach the gutter drain tube, and two threaded holes for a tap or a quick release coupling for mounting a garden hose. If you would like to enjoy the full potential of the collected water, equip yourself with additional Waterform accessories.