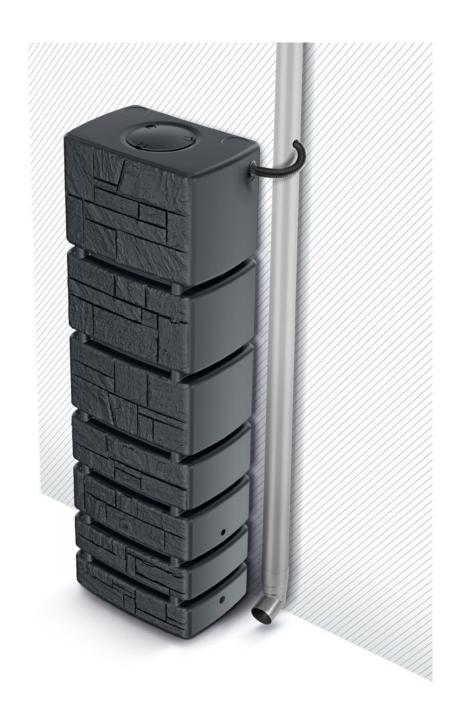

### Tower Stone

Tower Stone is a practical rainwater tank with a clearly segmented construction. The front wall of the tank has a decorative stone motif and its form and fashionable neutral colour are well suited to the trends of modern architecture. The product has a top opening with a cover, four points to attach the gutter drain tube, and two threaded holes for a tap or a quick release coupling for mounting a garden hose. If you would like to enjoy the full potential of the collected water, equip yourself with additional Waterform accessories.

Tower Stone is a practical and very capacious rainwater tank with a clearly segmented construction. The front wall of the tank has a decorative stone motif and its form and fashionable neutral colour are well suited to the trends of modern architecture. The product has a top opening with a cover, four points to attach the gutter drain tube, and two threaded holes for a tap or a quick release coupling for mounting a garden hose. If you would like to enjoy the full potential of the collected water, equip yourself with additional Waterform accessories.