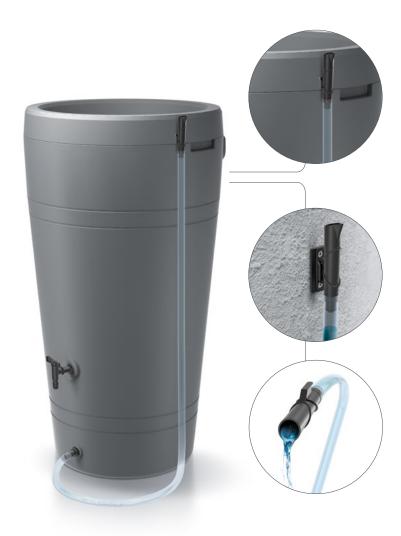

# Icanset 6

ICANS6 – Connection system designed to collect and transfer water to the rainwater tank. The set consists of 6 elements: holesaw; reducer; garden hose; water catcher. Very versatile product, its simple design ensures quick installation and easy access without much interference with the gutter.