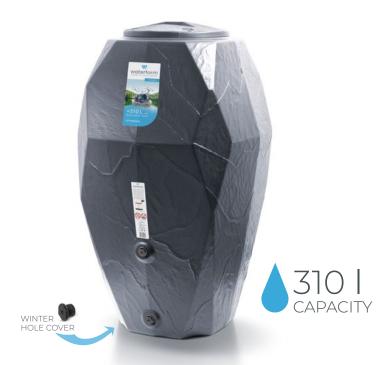

# Canyon

| ***     |     | mm      | •    | ∃L  | pcs | <u></u><br>pcs | <b></b> ‡<br>h | pcs  |
|---------|-----|---------|------|-----|-----|----------------|----------------|------|
| IONZIO  | 680 | 680 680 | 1177 | 310 | 1   | 2              | ~1,40 m        | ~66  |
| 1014310 | 000 |         |      | 310 |     | 4              | ~2,60 m        | ~132 |

S433

The shape of the Canyon water barrel is inspired by the design of the ancient amphora, while its colour and texture imitate stone. This makes Canyon not only a practical solution, but also a beautiful ornament for any garden. The tank is equipped with an upper opening with a lid and two threaded holes for taps or quick-disconnect garden hose. Our water barrels are the right choice for everybody wanting to look after the environment and live in peace with nature.