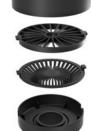

## NEW

Gutter Filter

# Gutter Filter

IFILW 1 – Gutter filter designed to filter out contaminants that get into the gutter to prevent them from clogging. The set consists of 4 elements: external housing; large internal filter; small internal filter. Versatile product, its simple design provides quick installation and easy access.