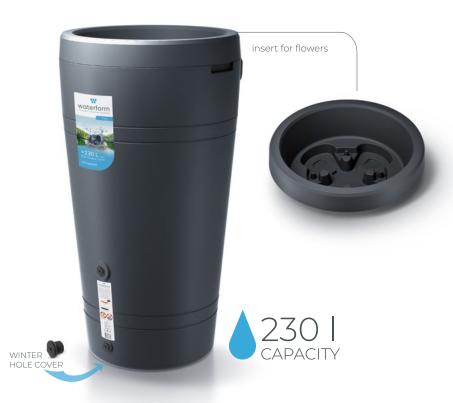

### Smooth

The practical and simple form of the Smooth rainwater tank with a capacity of 200L can become an inherent part of any garden style. The smooth walls that allow the drain holes to be drilled wherever you choose are an additional asset. The lid has an additional protection against unwanted opening, especially by children.