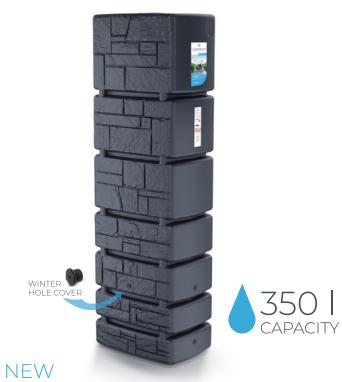

### Tower Stone

Tower Stone is a practical rainwater tank with a clearly segmented construction. The front wall of the tank has a decorative stone motif and its form and fashionable neutral colour are well suited to the trends of modern architecture. The product has a top opening with a cover, four points to attach the gutter drain tube, and two threaded holes for a tap or a quick release coupling for mounting a garden hose. If you would like to enjoy the full potential of the collected water, equip yourself with additional Waterform accessories.

Tower Stone is a practical and very capacious rainwater tank with a clearly segmented construction. The front wall of the tank has a decorative stone motif and its form and fashionable neutral colour are well suited to the trends of modern architecture. The product has a top opening with a cover, four points to attach the gutter drain tube, and two threaded holes for a tap or a quick release coupling for mounting a garden hose. If you would like to enjoy the full potential of the collected water, equip yourself with additional Waterform accessories.