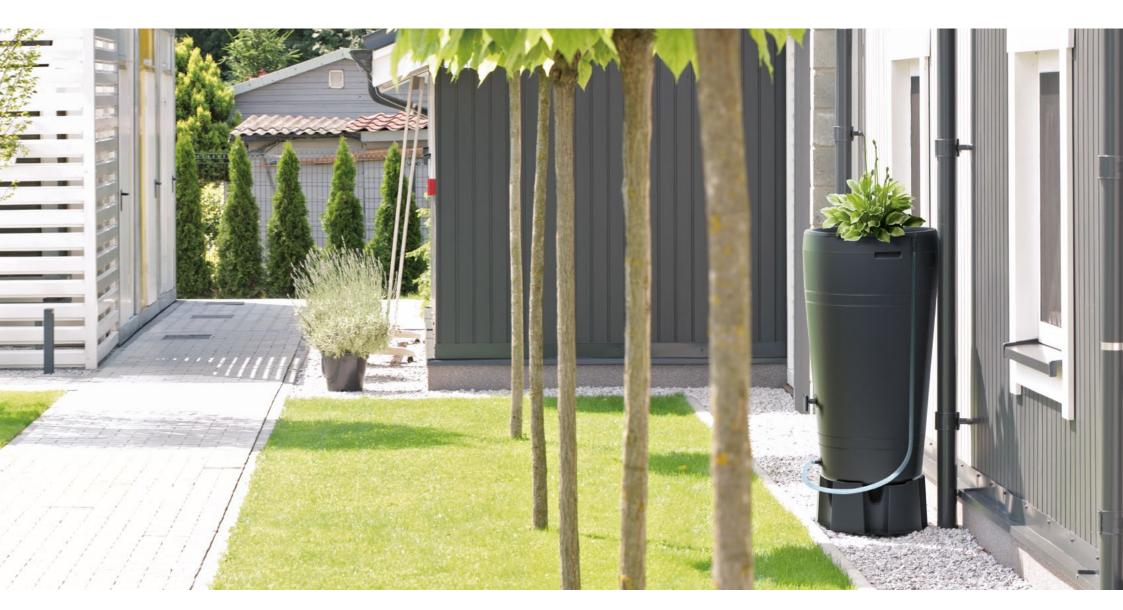

### Maze

S443 S433

The Maze rainwater tank, featuring an improved surface with gently waving horizontal grooves, is not only decorative in appearance, but is also functional. Its deep and capacious lid can be used as a floral bowl for your favourite perennials or herbs. The tank has a top opening with a cover, two points to attach a gutter drain tube, and two threaded holes for a tap or a quick release coupling for mounting a garden hose. If you would like to enjoy the full potential of the collected water, equip yourself with additional Waterform accessories.

### Tube

The Tube rainwater tank not only has an aesthetic appearance, but is also functional. Its deep and capacious lid can be used as a floral bowl for your favourite perennials. The tank has a top opening with a cover, two points to attach a gutter drain tube, and two threaded holes for a tap or a quick release coupling for mounting a garden hose. If you would like to enjoy the full potential of the collected water, equip yourself with additional Waterform accessories.

# Aquacan Baby

The smallest rainwater tank in the Aquacan collection. Its form is inspired by Antique functional art, so the product is not only highly functional, but also has an extremely aesthetic appearance. It is equipped with a lid and an insert where plants or herbs can be planted. The tank has two points to attach a gutter drain tube and two threaded holes for a tap or a quick release coupling for mounting a garden hose. If you would like to enjoy the full potential of the collected water, equip yourself with additional Waterform accessories.