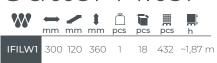

# Gutter Filter

IFILW 1 – Gutter filter designed to filter out contaminants that get into the gutter to prevent them from clogging. The set consists of 4 elements: external housing; large internal filter; small internal filter. Versatile product, its simple design provides quick installation and easy access.