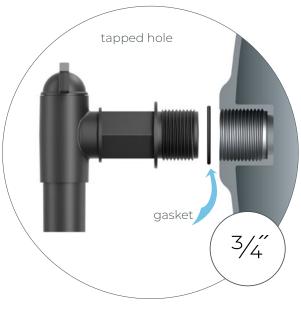

Accessories for Rainwater Tank Collection

ITAP1 – Tap to discharge water collected in the rainwater tank. The set consists of 3 elements: tap; gasket; nut. Fitted with an additional gasket and a nut, which makes it compatible with all Waterform rainwater tanks. The end of the tap is compatible with the garden hose.

# NEW

Accessories for Rainwater Tank Collection

ITAP2 – Tap to discharge water collected in the rainwater tank. The set consists of 3 elements: tap; gasket; nut. Fitted with an additional gasket and a nut, which makes it compatible with all Waterform rainwater tanks.