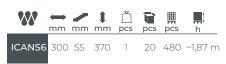

# Icanset 6

ICANS6 – Connection system designed to collect and transfer water to the rainwater tank. The set consists of 6 elements: holesaw; reducer; garden hose; water catcher. Very versatile product, its simple design ensures quick installation and easy access without much interference with the gutter.