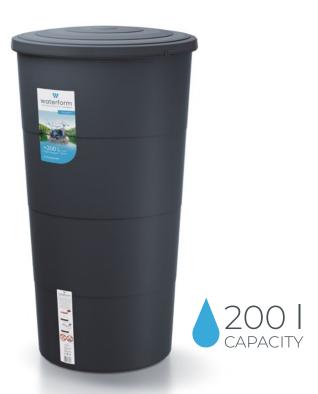

### Smooth

The practical and simple form of the Smooth rainwater tank with a capacity of 200L can become an inherent part of any garden style. The smooth walls that allow the drain holes to be drilled wherever you choose are an additional asset. The lid has an additional protection against unwanted opening, especially by children.