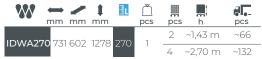

# Canyon

| ***     |     | mm      | •    | ∃L  | pcs | <u></u><br>pcs | <b></b> ‡<br>h | pcs  |
|---------|-----|---------|------|-----|-----|----------------|----------------|------|
| IONZIO  | 680 | 680 680 | 1177 | 310 | 1   | 2              | ~1,40 m        | ~66  |
| 1014310 | 000 |         |      | 310 |     | 4              | ~2,60 m        | ~132 |