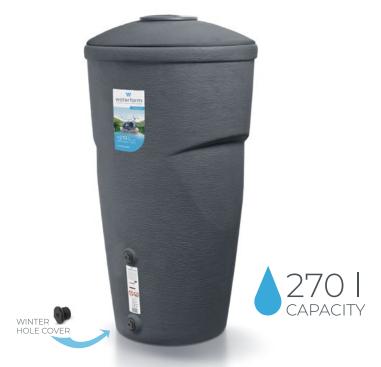

# Wallycan

The original shape and clay-like texture of the Wallycan rainwater butt brings to mind the applied arts of the ancient Greece, which means that the barrel will look beautiful in any garden. The tank is equipped with an upper opening with a lid, two gutter drain pipe mounting areas and two threaded holes for taps or quick-disconnect garden hose. Available in 2 colour options.