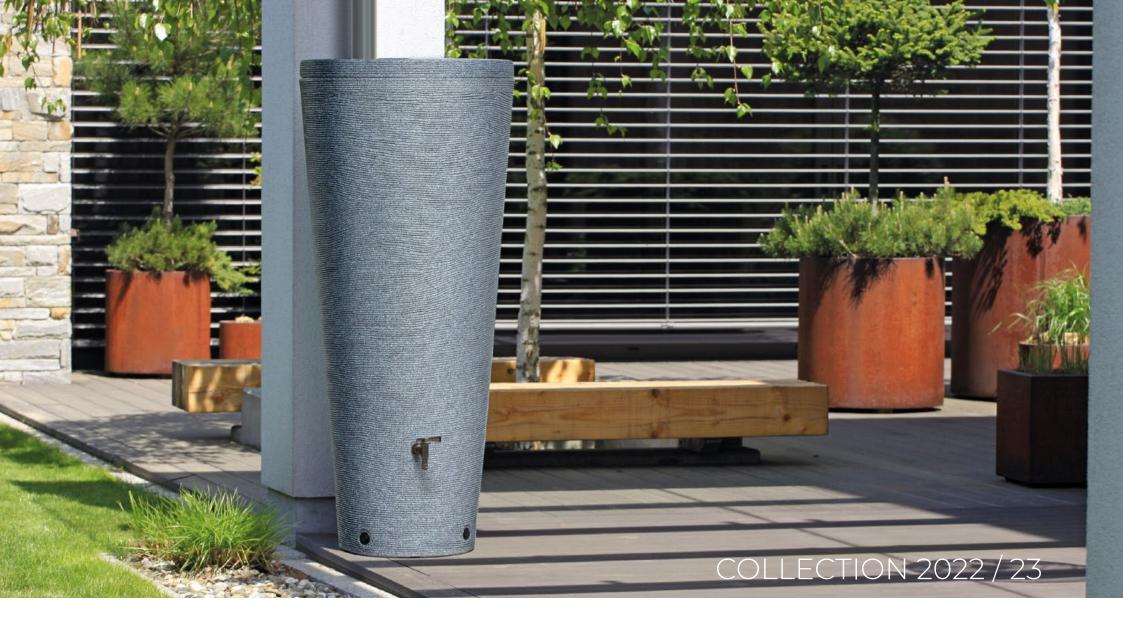

### Tower Stone

Tower Stone is a practical rainwater tank with a clearly segmented construction. The front wall of the tank has a decorative stone motif and its form and fashionable neutral colour are well suited to the trends of modern architecture. The product has a top opening with a cover, four points to attach the gutter drain tube, and two threaded holes for a tap or a quick release coupling for mounting a garden hose. If you would like to enjoy the full potential of the collected water, equip yourself with additional Waterform accessories.

Tower Stone is a practical and very capacious rainwater tank with a clearly segmented construction. The front wall of the tank has a decorative stone motif and its form and fashionable neutral colour are well suited to the trends of modern architecture. The product has a top opening with a cover, four points to attach the gutter drain tube, and two threaded holes for a tap or a quick release coupling for mounting a garden hose. If you would like to enjoy the full potential of the collected water, equip yourself with additional Waterform accessories.