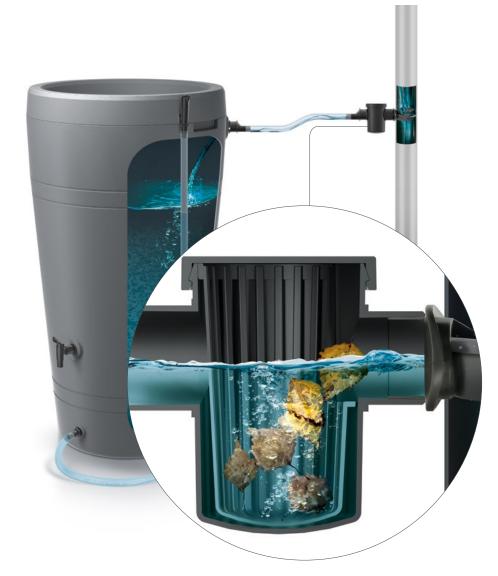

IFILW S – Gutter filter additionally fitted with a system to collect and transfer the water, designed to filter and supply purified water to the rainwater tank. The set consists of 8 elements: external housing; large internal filter; small internal filter. water catcher; reducer; hose. Versatile product, its simple design ensures quick installation and easy access.