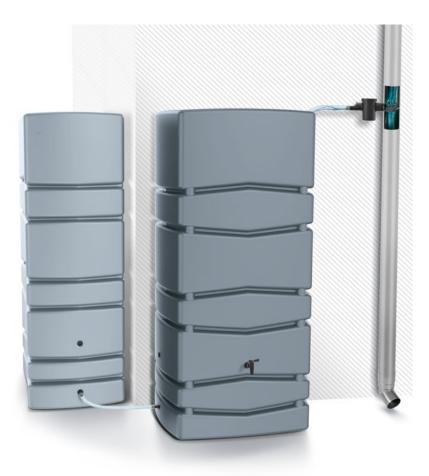

Icans 8
An exceptionally practical and innovative set for connecting water tanks together. The system enables the quick collection of rainwater in two or more tanks with a single gutter connection.

# Icanset 8

ICANS8 – Connection system designed to distribute water from tank A to tank B. The set consists of 4 elements: holesaw; two connectors; hose. Very versatile product, its simple design ensures quick installation.