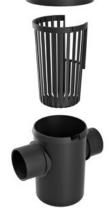

# NEW

Connecting Outer Filter

# Outer Filter

IFILZ – External filter designed to filter water entering the rainwater tank. The set consists of 3 elements: lid; filter; external housing. Product compatible with the ICANS1 set. The filter is installed between the water catcher and the reducer.