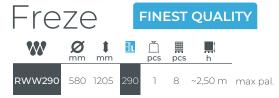

#### NFW

The cylindrical Freze tank holds 290 litres of rainwater. Its granite-like finish is a great aesthetic feature, and the form ensures high stiffness and durability. The material used for production is resistant to UV rays and low temperatures. The rainwater tank is equipped with brass threads, significantly improving the strength of the connection with the ITAP2 tap, which is included in the set. It is recommended to empty the water in the tanks during the winter period.