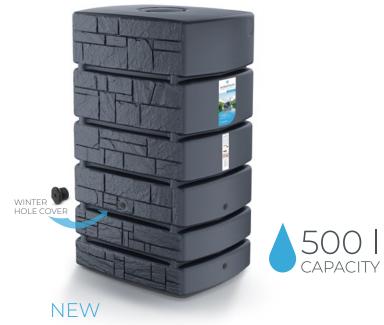

### Tower Stone

Tower Stone is a practical rainwater tank with a clearly segmented construction. The front wall of the tank has a decorative stone motif and its form and fashionable neutral colour are well suited to the trends of modern architecture. The product has a top opening with a cover, four points to attach the gutter drain tube, and two threaded holes for a tap or a quick release coupling for mounting a garden hose. If you would like to enjoy the full potential of the collected water, equip yourself with additional Waterform accessories.

### Tower Stone

|   | ***      |     | mm      | <b>‡</b><br>mm | <b>∃L</b> | pcs | pcs | <u></u> ; | pcs  |
|---|----------|-----|---------|----------------|-----------|-----|-----|-----------|------|
| I | IDTCTCOO | 775 | 775 583 | 1300           | EOO       | 1   | 2   | ~1,45 m   | ~66  |
|   | טטפופוטו | //5 |         |                | 500       | 1   | 4   | ~2,75 m   | ~132 |

Tower Stone is a practical and very capacious rainwater tank with a clearly segmented construction. The front wall of the tank has a decorative stone motif and its form and fashionable neutral colour are well suited to the trends of modern architecture. The product has a top opening with a cover, four points to attach the gutter drain tube, and two threaded holes for a tap or a quick release coupling for mounting a garden hose. If you would like to enjoy the full potential of the collected water, equip yourself with additional Waterform accessories.