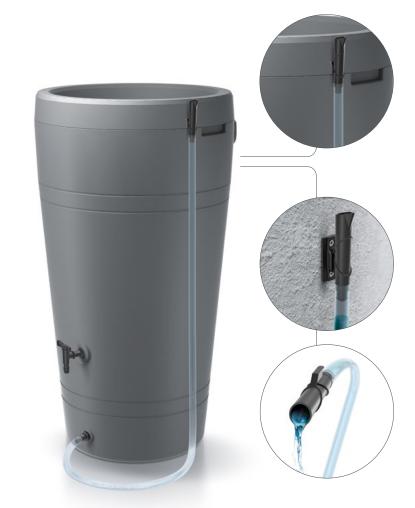

# Icanset 5

ICANS5 – System to discharge water collected in the rainwater tank. The set includes 5 elements: tap; garden hose connector; hose; spout; hanger.

set contains 6 elements