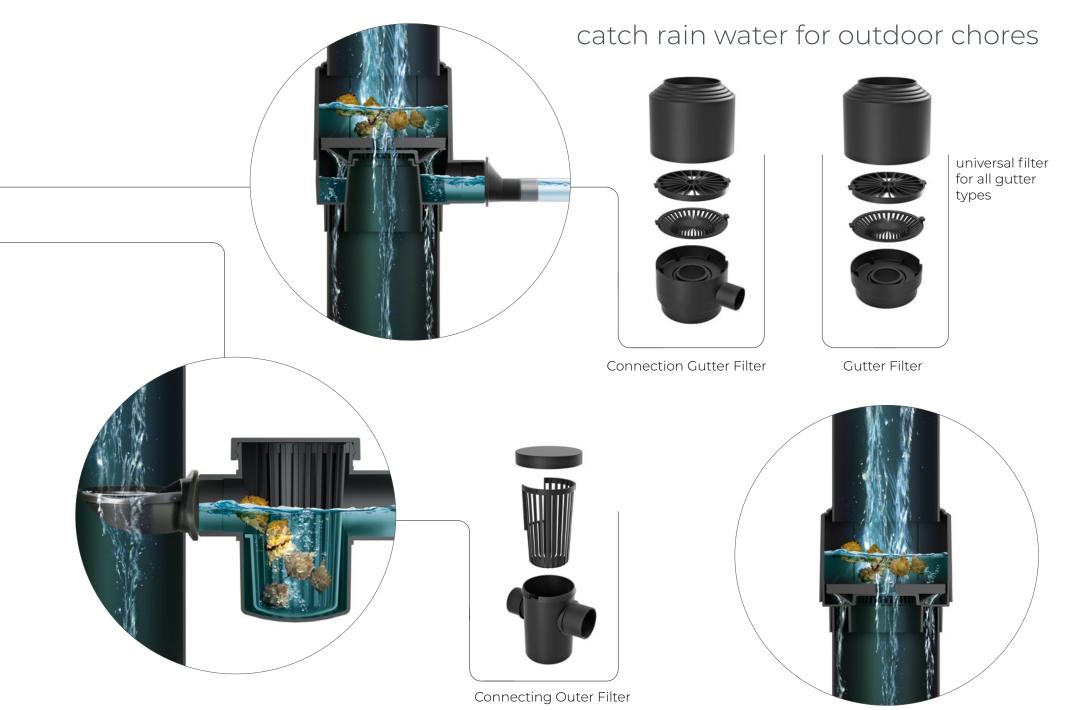

# Outer Filter

IFILZ – External filter designed to filter water entering the rainwater tank. The set consists of 3 elements: lid; filter; external housing. Product compatible with the ICANS1 set. The filter is installed between the water catcher and the reducer.

IFILW S – Gutter filter additionally fitted with a system to collect and transfer the water, designed to filter and supply purified water to the rainwater tank. The set consists of 8 elements: external housing; large internal filter; small internal filter. water catcher; reducer; hose. Versatile product, its simple design ensures quick installation and easy access.

# Gutter Filter

IFILW 1 – Gutter filter designed to filter out contaminants that get into the gutter to prevent them from clogging. The set consists of 4 elements: external housing; large internal filter; small internal filter. Versatile product, its simple design provides quick installation and easy access.