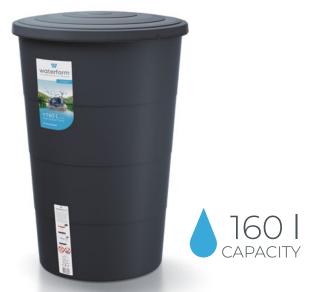

### Smooth

The practical goblet-shaped Smooth rainwater tank can become an inherent part of any garden style. The smooth walls that allow the drain holes to be drilled wherever you choose are an additional asset. The lid has an additional protection against unwanted opening, especially by children. If you would like to enjoy the full potential of the collected water, equip yourself with additional Waterform accessories.

### Smooth

The practical and simple form of the Smooth rainwater tank with a capacity of 200L can become an inherent part of any garden style. The smooth walls that allow the drain holes to be drilled wherever you choose are an additional asset. The lid has an additional protection against unwanted opening, especially by children.