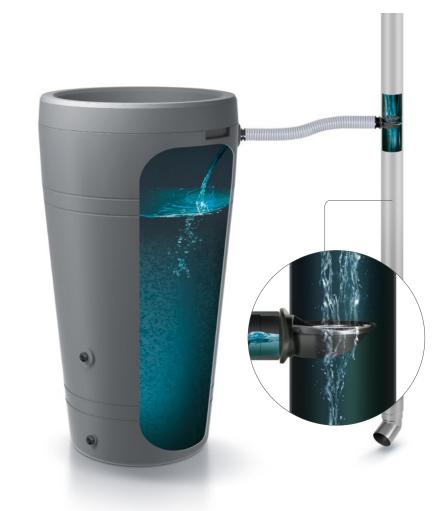

### Icanset 4

ICANS4 – System to discharge water collected in the rainwater tank. The set includes 5 elements: tap; universal connectors; spout; hanger. The spout is compatible with the MAZE; TUBE; SMOOTH; PERUNO tanks. The tap is fitted with an additional gasket and a nut, which makes it compatible with all Waterform rainwater tanks.