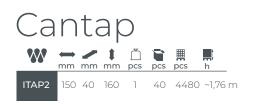

# NEW

Accessories for Rainwater Tank Collection

ITAP2 – Tap to discharge water collected in the rainwater tank. The set consists of 3 elements: tap; gasket; nut. Fitted with an additional gasket and a nut, which makes it compatible with all Waterform rainwater tanks.