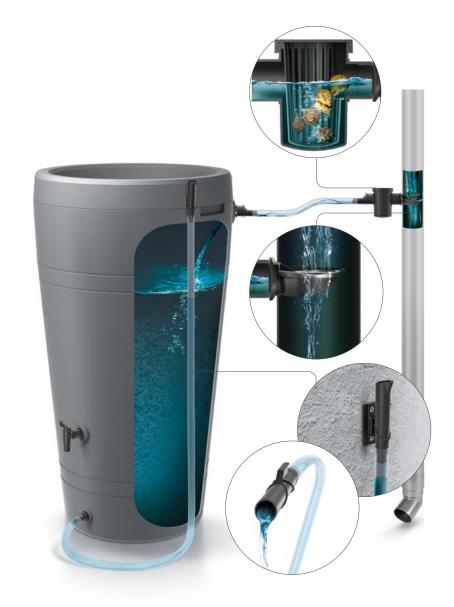

ICANS7 – System to supply and discharge water collected in the tank. The set consists of 13 elements: holesaw; tap; universal connectors; garden hose; spout; hanger; reducer; hose; external filter; catcher. The set is enriched with an external filter to filter water entering the tank. Complete and versatile set, simple design ensures quick installation.