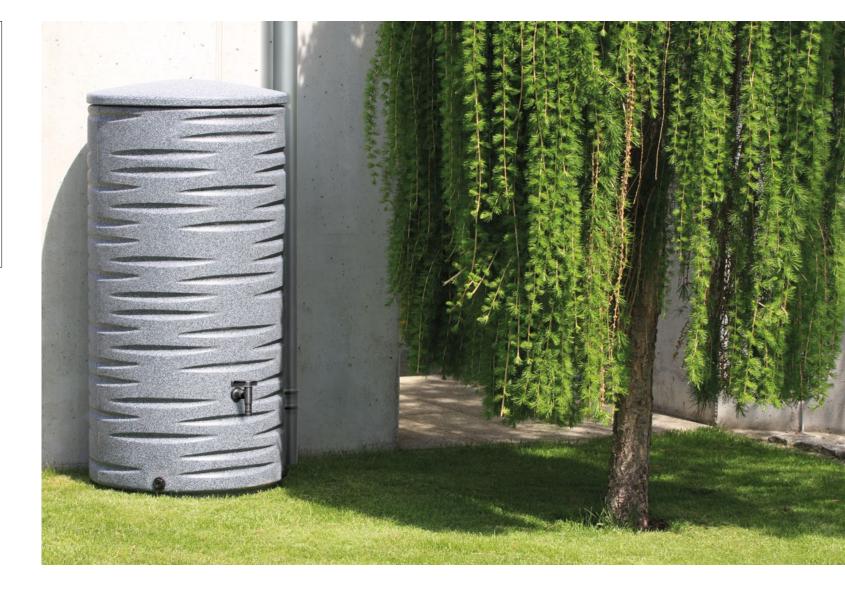

### Maze

S443 S433

The Maze rainwater tank, featuring an improved surface with gently waving horizontal grooves, is not only decorative in appearance, but is also functional. Its deep and capacious lid can be used as a floral bowl for your favourite perennials or herbs. The tank has a top opening with a cover, two points to attach a gutter drain tube, and two threaded holes for a tap or a quick release coupling for mounting a garden hose. If you would like to enjoy the full potential of the collected water, equip yourself with additional Waterform accessories.