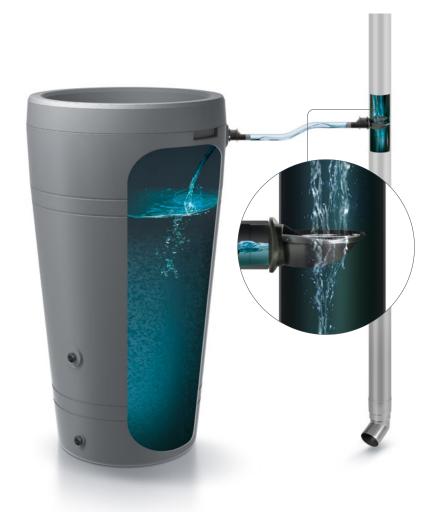

ICANS7 – System to supply and discharge water collected in the tank. The set consists of 13 elements: holesaw; tap; universal connectors; garden hose; spout; hanger; reducer; hose; external filter; catcher. The set is enriched with an external filter to filter water entering the tank. Complete and versatile set, simple design ensures quick installation.