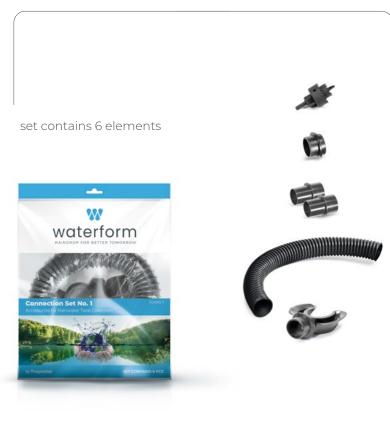

# Basecan

complete your set with rainwater tanks:

IDMZ240, IDM230, ICAN210, ICAN360, ICAN440, ION310, IDWA270, IDWO265, IDRA210, IDSM160, IDSM200, IDSM210, IDPE260

Connection Set No. 1

ICANS1 – Connection system designed to collect and transfer water to the rainwater tank. The set includes 6 elements: holesaw; reducer; hose; water catcher. Versatile product, its simple design ensures quick installation and easy access without much interference with the gutter. Product compatible with the IFILZ external filter.