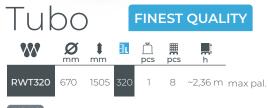

#### NEW

Tubo tank with a capacity of 320 litres in a conical shape is a trendy and functional rainwater tank that fits perfectly into modern garden arrangements. The high quality of the material, shape and increased stiffness of the product ensure resistance to most weather conditions. The tank is equipped with a pot insert and brass threads, improving the strength of the connection with the ITAP2 tap, which is included in the set. It is recommended to empty the water in the tanks during the winter period.