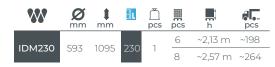

### Smooth

The practical and simple form of the Smooth rainwater tank with a capacity of 200L can become an inherent part of any garden style. The smooth walls that allow the drain holes to be drilled wherever you choose are an additional asset. The lid has an additional protection against unwanted opening, especially by children.