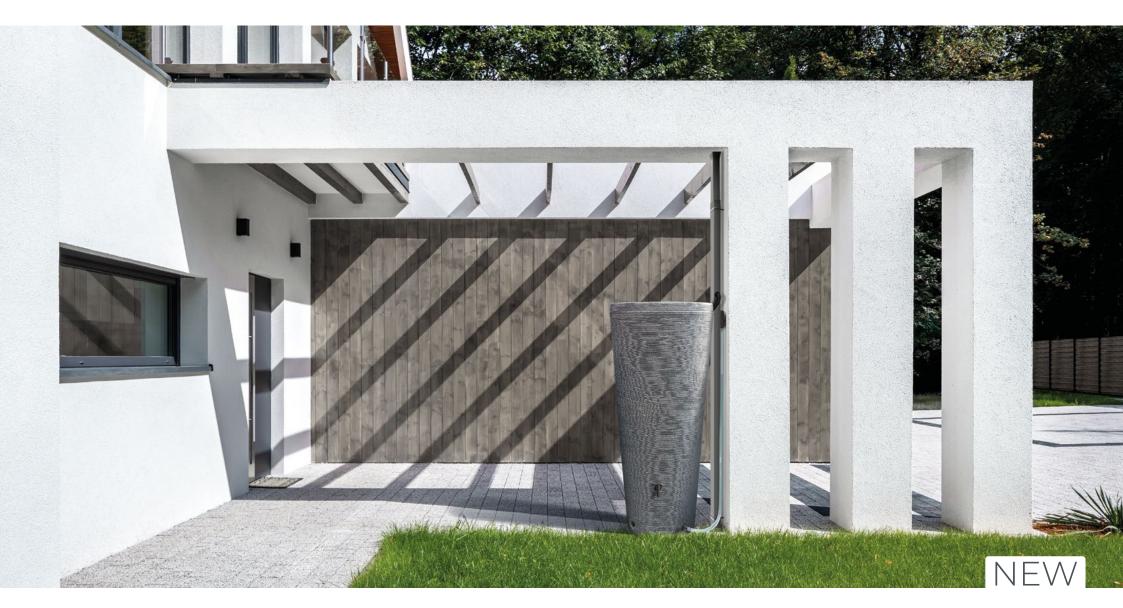

### Smooth

The practical goblet-shaped Smooth rainwater tank can become an inherent part of any garden style. The smooth walls that allow the drain holes to be drilled wherever you choose are an additional asset. The lid has an additional protection against unwanted opening, especially by children. If you would like to enjoy the full potential of the collected water, equip yourself with additional Waterform accessories.

### Smooth

The practical and simple form of the Smooth rainwater tank with a capacity of 200L can become an inherent part of any garden style. The smooth walls that allow the drain holes to be drilled wherever you choose are an additional asset. The lid has an additional protection against unwanted opening, especially by children.