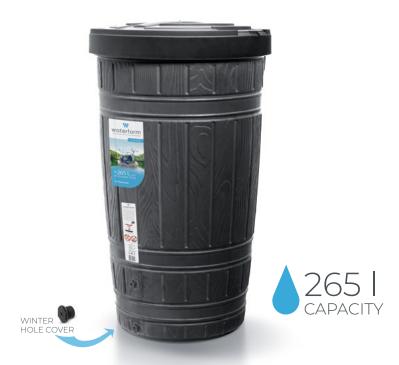

# Woodcan

| ***      | Ø   | ‡<br>mm | īL  | pcs | m<br>pcs | <u> </u> ‡<br>h | pcs  |   |
|----------|-----|---------|-----|-----|----------|-----------------|------|---|
| IDWO265  | C/0 | סכננ    | 265 | 7   | 8        | ~2,06 m         | ~264 |   |
| 10000265 | 648 | 1128    | 205 | ı   | 12       | ~2,60 m         | ~396 | _ |

The Woodcan rainwater tank is inspired by traditional wooden water barrels. The tank has a top opening with a cover and a single threaded hole for a tap or a garden hose mounted with a quick release coupling. It is a practical and eco-friendly solution for any garden. If you would like to enjoy the full potential of the collected water, equip yourself with additional Waterform accessories.