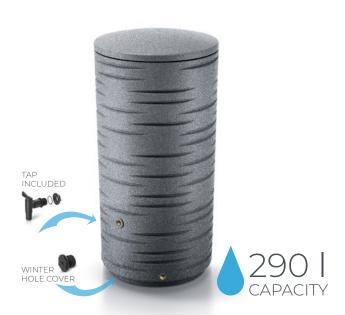

#### NFW

The cylindrical Freze tank holds 290 litres of rainwater. Its granite-like finish is a great aesthetic feature, and the form ensures high stiffness and durability. The material used for production is resistant to UV rays and low temperatures. The rainwater tank is equipped with brass threads, significantly improving the strength of the connection with the ITAP2 tap, which is included in the set. It is recommended to empty the water in the tanks during the winter period.