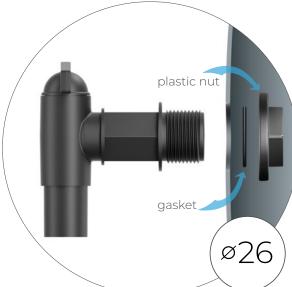

Accessories for Rainwater Tank Collection

ITAP1 – Tap to discharge water collected in the rainwater tank. The set consists of 3 elements: tap; gasket; nut. Fitted with an additional gasket and a nut, which makes it compatible with all Waterform rainwater tanks. The end of the tap is compatible with the garden hose.

# NEW

Accessories for Rainwater Tank Collection

ITAP2 – Tap to discharge water collected in the rainwater tank. The set consists of 3 elements: tap; gasket; nut. Fitted with an additional gasket and a nut, which makes it compatible with all Waterform rainwater tanks.