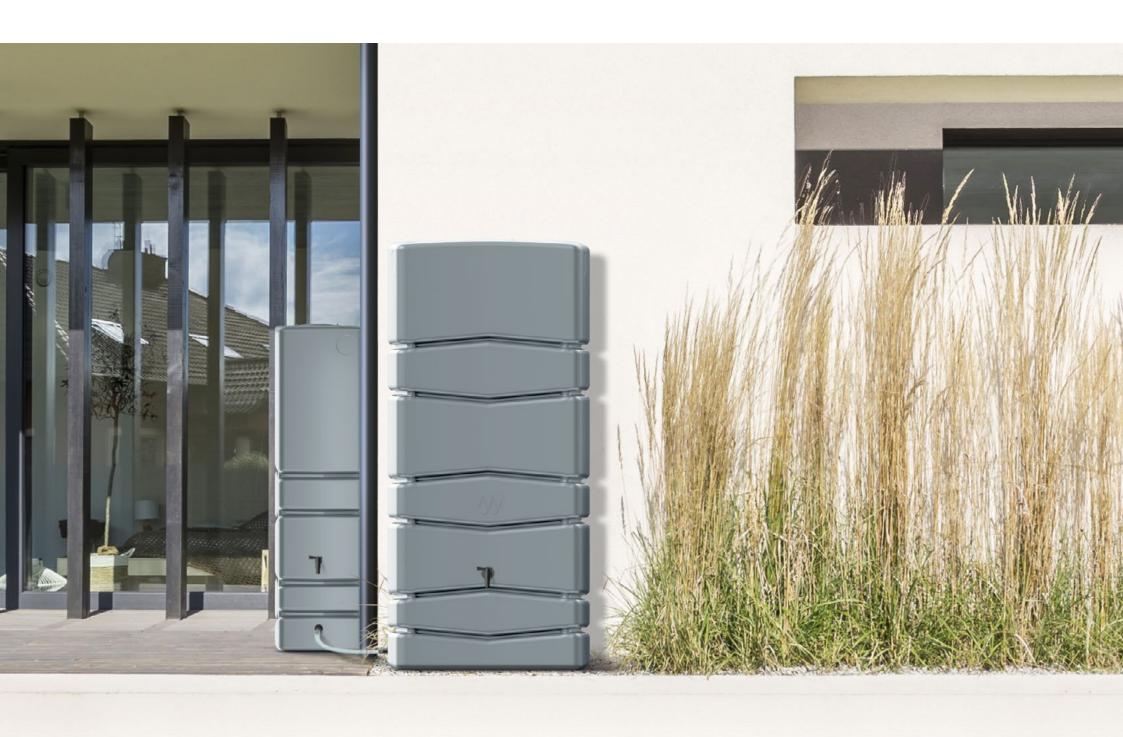

# Aqua Tower

The modernist shape of the Agua Tower rainwater tank will successfully complement the architecture of a modern house. The tank has a top opening with a cover, four points to attach the gutter drain tube, and two threaded holes for a tap or a quick release coupling for mounting a garden hose. If you would like to enjoy the full potential of the collected water, equip yourself with additional Waterform accessories.

The cubic-formed Agua Tower rainwater tank will make the modern architecture of your house and its environment more attractive. The tank has a top opening with a cover, four points to attach the gutter drain tube, and two threaded holes for a tap or a quick release coupling for mounting a garden hose. If you would like to enjoy the full potential of the collected water, equip yourself with additional Waterform accessories.

# Aqua Tower

The practical and cubic-formed Agua Tower rainwater tank with the biggest capacity available in our product range will make the modern architecture of your house and its environment more attractive. The tank has a top opening with a cover, four points to attach the gutter drain tube, and two threaded holes for a tap or a quick release coupling for mounting a garden hose. If you would like to enjoy the full potential of the collected water, equip yourself with additional Waterform accessories.