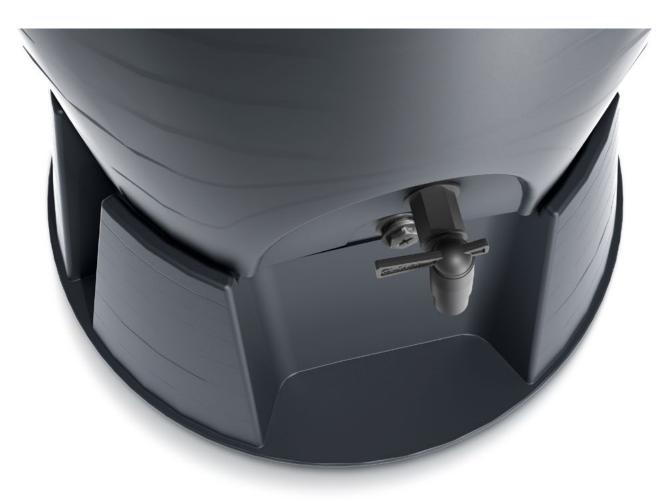

Accessories for Rainwater Tank Collection

ITAP1 – Tap to discharge water collected in the rainwater tank. The set consists of 3 elements: tap; gasket; nut. Fitted with an additional gasket and a nut, which makes it compatible with all Waterform rainwater tanks. The end of the tap is compatible with the garden hose.

# NEW

Accessories for Rainwater Tank Collection

ITAP2 – Tap to discharge water collected in the rainwater tank. The set consists of 3 elements: tap; gasket; nut. Fitted with an additional gasket and a nut, which makes it compatible with all Waterform rainwater tanks.