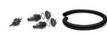

ICANS7 – System to supply and discharge water collected in the tank. The set consists of 13 elements: holesaw; tap; universal connectors; garden hose; spout; hanger; reducer; hose; external filter; catcher. The set is enriched with an external filter to filter water entering the tank. Complete and versatile set, simple design ensures quick installation.