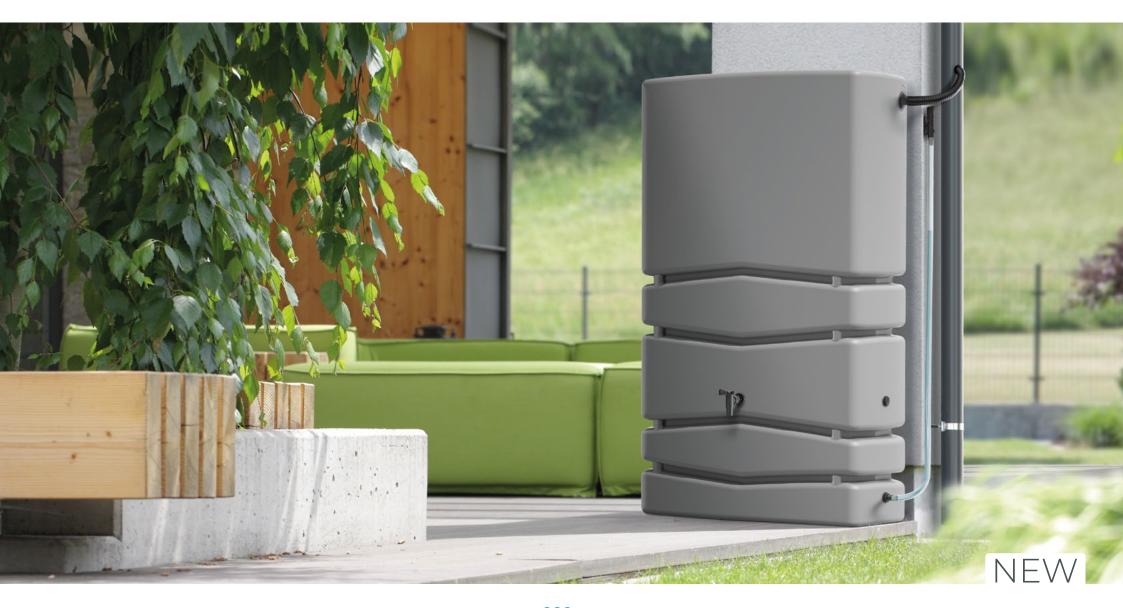

### Tower Stone

Tower Stone is a practical rainwater tank with a clearly segmented construction. The front wall of the tank has a decorative stone motif and its form and fashionable neutral colour are well suited to the trends of modern architecture. The product has a top opening with a cover, four points to attach the gutter drain tube, and two threaded holes for a tap or a quick release coupling for mounting a garden hose. If you would like to enjoy the full potential of the collected water, equip yourself with additional Waterform accessories.

Tower Stone is a practical and very capacious rainwater tank with a clearly segmented construction. The front wall of the tank has a decorative stone motif and its form and fashionable neutral colour are well suited to the trends of modern architecture. The product has a top opening with a cover, four points to attach the gutter drain tube, and two threaded holes for a tap or a quick release coupling for mounting a garden hose. If you would like to enjoy the full potential of the collected water, equip yourself with additional Waterform accessories.