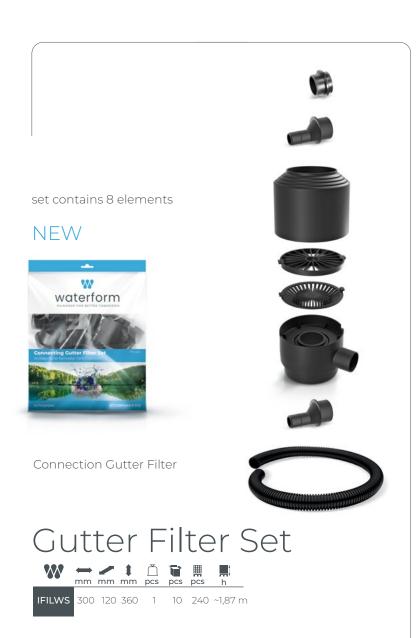

IFILW S – Gutter filter additionally fitted with a system to collect and transfer the water, designed to filter and supply purified water to the rainwater tank. The set consists of 8 elements: external housing; large internal filter; small internal filter. water catcher; reducer; hose. Versatile product, its simple design ensures quick installation and easy access.