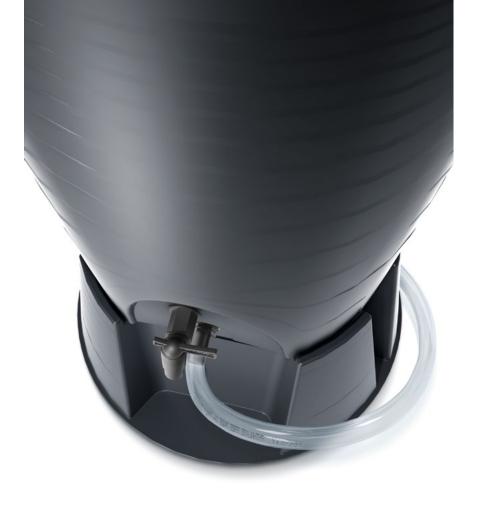

Accessories for Rainwater Tank Collection

ITAP1 – Tap to discharge water collected in the rainwater tank. The set consists of 3 elements: tap; gasket; nut. Fitted with an additional gasket and a nut, which makes it compatible with all Waterform rainwater tanks. The end of the tap is compatible with the garden hose.

# NEW

Accessories for Rainwater Tank Collection

ITAP2 – Tap to discharge water collected in the rainwater tank. The set consists of 3 elements: tap; gasket; nut. Fitted with an additional gasket and a nut, which makes it compatible with all Waterform rainwater tanks.