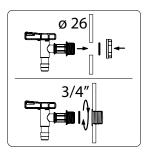

Accessories for Rainwater Tank Collection

ITAP1 – Tap to discharge water collected in the rainwater tank. The set consists of 3 elements: tap; gasket; nut. Fitted with an additional gasket and a nut, which makes it compatible with all Waterform rainwater tanks. The end of the tap is compatible with the garden hose.

# NEW

Accessories for Rainwater Tank Collection

ITAP2 – Tap to discharge water collected in the rainwater tank. The set consists of 3 elements: tap; gasket; nut. Fitted with an additional gasket and a nut, which makes it compatible with all Waterform rainwater tanks.