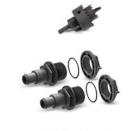

# Icanset 8

ICANS8 – Connection system designed to distribute water from tank A to tank B. The set consists of 4 elements: holesaw; two connectors; hose. Very versatile product, its simple design ensures quick installation.