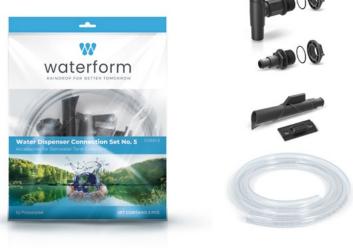

# Icanset 5

ICANS5 – System to discharge water collected in the rainwater tank. The set includes 5 elements: tap; garden hose connector; hose; spout; hanger.

set contains 6 elements