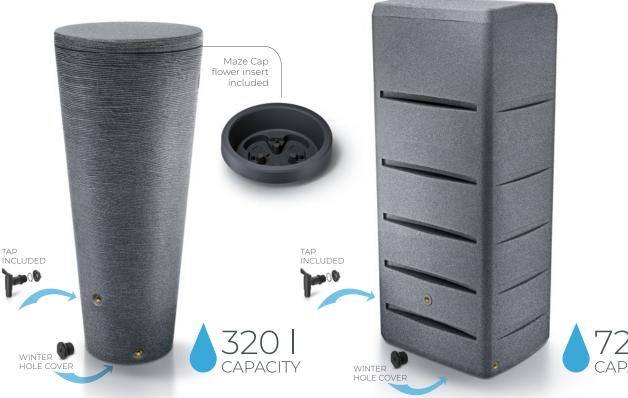

#### NEW

Tubo tank with a capacity of 320 litres in a conical shape is a trendy and functional rainwater tank that fits perfectly into modern garden arrangements. The high quality of the material, shape and increased stiffness of the product ensure resistance to most weather conditions. The tank is equipped with a pot insert and brass threads, improving the strength of the connection with the ITAP2 tap, which is included in the set. It is recommended to empty the water in the tanks during the winter period.

#### NEW

The Tower tank holds 720 litres of rainwater. The finish of the tank resembles a plaster structure, so it easily adjusts to the facade of buildings. The shape of a block increases strength and stiffness and provides resistance to most weather conditions. The rainwater tank is equipped with brass threads, significantly improving the strength of the connection with the ITAP2 tap, which is included in the set. It is recommended to empty the water in the tanks during the winter period.

### Maze

S443 S433

The Maze rainwater tank, featuring an improved surface with gently waving horizontal grooves, is not only decorative in appearance, but is also functional. Its deep and capacious lid can be used as a floral bowl for your favourite perennials or herbs. The tank has a top opening with a cover, two points to attach a gutter drain tube, and two threaded holes for a tap or a quick release coupling for mounting a garden hose. If you would like to enjoy the full potential of the collected water, equip yourself with additional Waterform accessories.