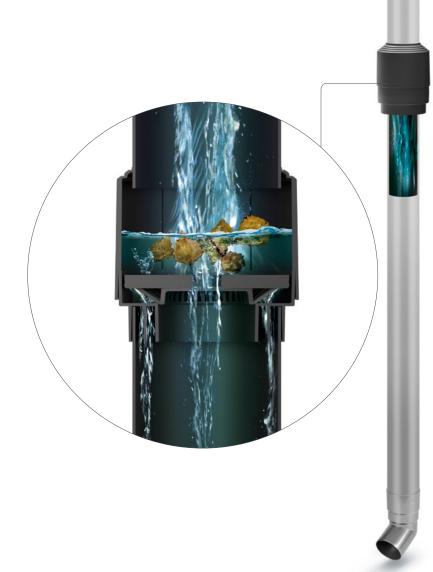

Icans 8
An exceptionally practical and innovative set for connecting water tanks together. The system enables the quick collection of rainwater in two or more tanks with a single gutter connection.