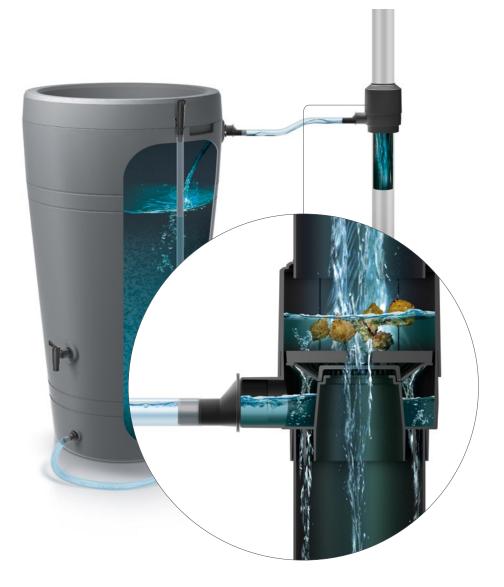

IFILW S – Gutter filter additionally fitted with a system to collect and transfer the water, designed to filter and supply purified water to the rainwater tank. The set consists of 8 elements: external housing; large internal filter; small internal filter. water catcher; reducer; hose. Versatile product, its simple design ensures quick installation and easy access.

# Gutter Filter

IFILW 1 – Gutter filter designed to filter out contaminants that get into the gutter to prevent them from clogging. The set consists of 4 elements: external housing; large internal filter; small internal filter. Versatile product, its simple design provides quick installation and easy access.