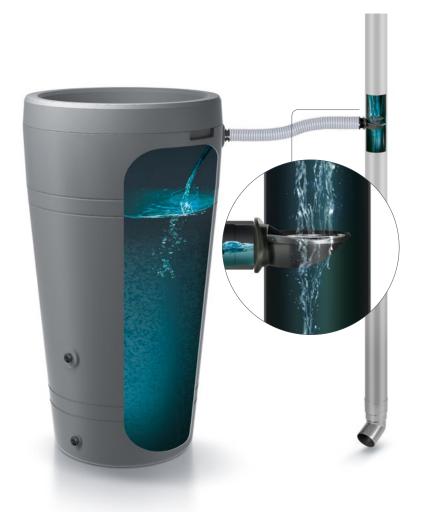

# Icanset 3

ICANS3 – Rainwater supply and discharge system. The tap is provided with an additional gasket and a nut, which makes it compatible with all Waterform rainwater tanks. The set includes 5 elements: reducer; water catcher; tap.