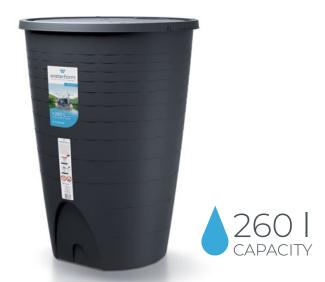

### Peruno

|         | Ømm | <b>‡</b><br>mm | īL  | pcs | pcs | h       | pcs  |
|---------|-----|----------------|-----|-----|-----|---------|------|
| IDPE260 | 720 | 970            | 260 | 7   | 18  | ~1,88 m | ~594 |
| IDPE260 | 720 | 970            | 260 | 1   | 30  | ~2,45 m | ~990 |

In addition to its utility function, the modern form of the Peruno rainwater collection tank constitutes an original feature, fitting in with the house and garden architecture. The ability to drill drain holes wherever you choose are an additional asset. The lid has an additional protection against unwanted opening, especially by children. If you would like to enjoy the full potential of the collected water, equip yourself with additional Waterform accessories.

In addition to its utility function, the modern form of the Peruno rainwater collection tank is an original feature, fitting in with the house and garden architecture. The ability to drill drain holes wherever you choose are an additional asset. The lid has an additional protection against unwanted opening, especially by children. Fitted with a complete water supply and drainage kit. The gutter filter purifies the rainwater. Placing the barrel on a stable base allows water to be easily poured into a watering can or bucket.