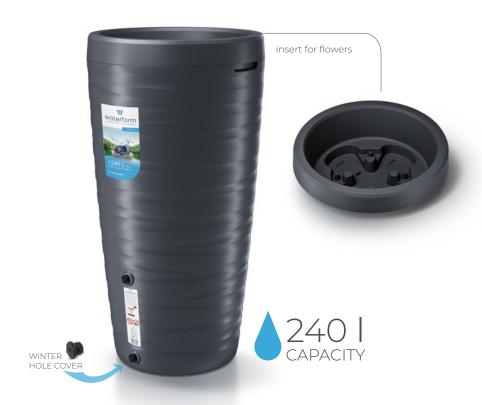

### Smooth

The practical goblet-shaped Smooth rainwater tank can become an inherent part of any garden style. The smooth walls that allow the drain holes to be drilled wherever you choose are an additional asset. The lid has an additional protection against unwanted opening, especially by children. If you would like to enjoy the full potential of the collected water, equip yourself with additional Waterform accessories.