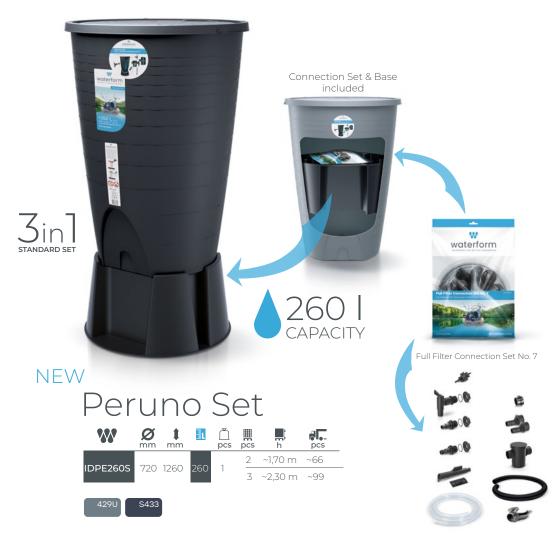

### Peruno

|         | Ømm | <b>‡</b><br>mm | īL  | pcs | pcs | h       | pcs  |
|---------|-----|----------------|-----|-----|-----|---------|------|
| IDPE260 | 720 | 970            | 260 | 7   | 18  | ~1,88 m | ~594 |
| IDPE260 | 720 | 970            | 260 | 1   | 30  | ~2,45 m | ~990 |

In addition to its utility function, the modern form of the Peruno rainwater collection tank constitutes an original feature, fitting in with the house and garden architecture. The ability to drill drain holes wherever you choose are an additional asset. The lid has an additional protection against unwanted opening, especially by children. If you would like to enjoy the full potential of the collected water, equip yourself with additional Waterform accessories.

In addition to its utility function, the modern form of the Peruno rainwater collection tank is an original feature, fitting in with the house and garden architecture. The ability to drill drain holes wherever you choose are an additional asset. The lid has an additional protection against unwanted opening, especially by children. Fitted with a complete water supply and drainage kit. The gutter filter purifies the rainwater. Placing the barrel on a stable base allows water to be easily poured into a watering can or bucket.