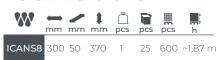

# Icanset 8

ICANS8 – Connection system designed to distribute water from tank A to tank B. The set consists of 4 elements: holesaw; two connectors; hose. Very versatile product, its simple design ensures quick installation.