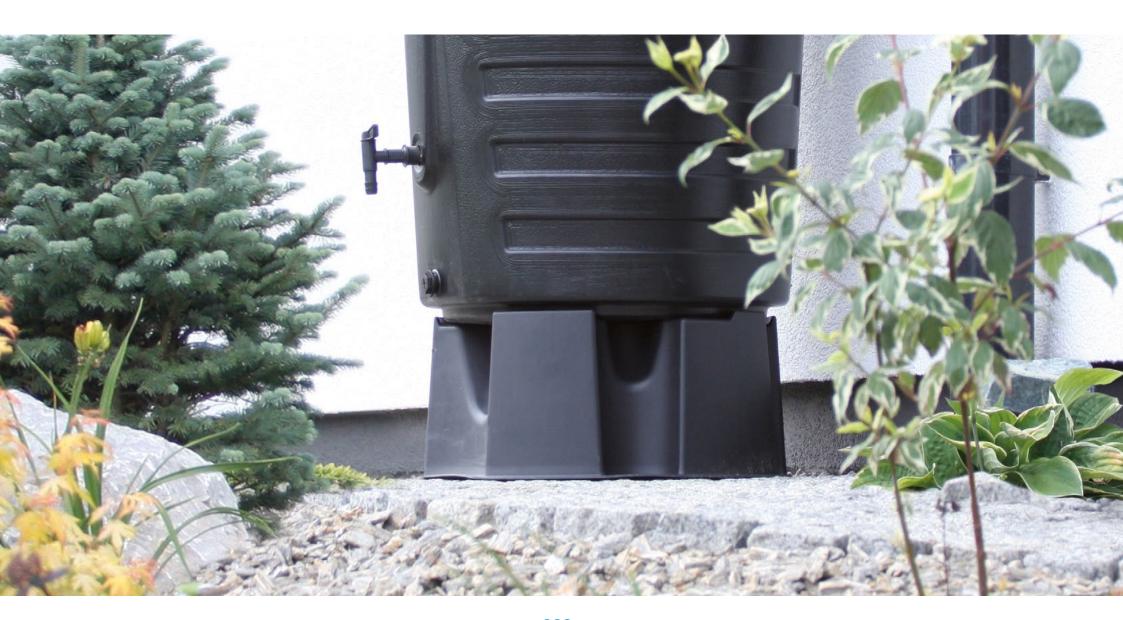

# Basecan

S433

complete your set with rainwater tanks:

IDMZ240, IDM230, ICAN210, ICAN360, ION310, IDWA270, IDW0265, IDRA210, IDSM160, IDSM200, IDSM210,

# Basecan

complete your set with rainwater tanks:

IDMZ240, IDM230, ICAN210, ICAN360, ICAN440, ION310, IDWA270, IDWO265, IDRA210, IDSM160, IDSM200, IDSM210, IDPE260

Connection Set No. 1

ICANS1 – Connection system designed to collect and transfer water to the rainwater tank. The set includes 6 elements: holesaw; reducer; hose; water catcher. Versatile product, its simple design ensures quick installation and easy access without much interference with the gutter. Product compatible with the IFILZ external filter.